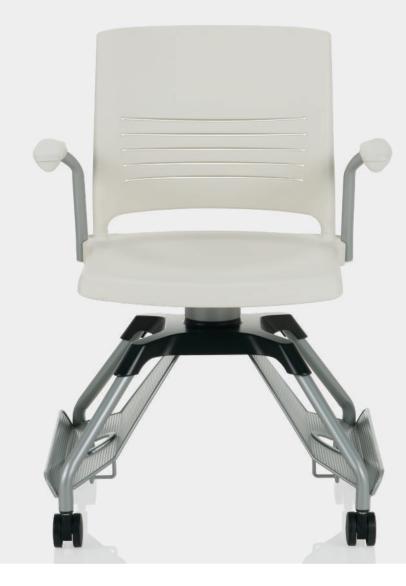

Learn2 is designed to move quickly, easily and often. With its youthful and bright looks, Learn2 is the perfect choice for learning environments.

# Designed to move quickly, easily and often, Learn2 adapts to user needs.

Support arm rotates 220 degrees to left or right. Non-handed design allows for work surface to be positioned at right, left or centre. Design provides for ample belly room, leg and knee clearance. Swivel seat for effortless ingress and egress.