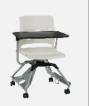

# Designed to move quickly, easily and often, Learn2 adapts to user needs.

Support arm rotates 220 degrees to left or right. Non-handed design allows for work surface to be positioned at right, left or centre. Design provides for ample belly room, leg and knee clearance. Swivel seat for effortless ingress and egress.

#### Learn2-Wave shell

Solid Poly or Upholstered Seat; Casters or Glides

| With Surface, No Rack   | W23.25" | D28-34" | H33.3" |
|-------------------------|---------|---------|--------|
| With Surface, With Rack | W23.25" | D28-34" | H33.3" |
| Worksurface             | W21.5"  | D13"    |        |

| No Surface, No Rack   | W21.5"  | D23.25" | H33.3" |
|-----------------------|---------|---------|--------|
| No Surface, With Rack | W23.25" | D23.25" | H33.3" |