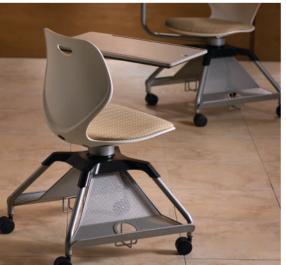

# Designed to move quickly, easily and often, Learn2 adapts to user needs.

Support arm rotates 220 degrees to left or right. Non-handed design allows for work surface to be positioned at right, left or centre. Design provides for ample belly room, leg and knee clearance. Swivel seat for effortless ingress and egress.

Our education furniture holds up to decades of rigorous use by the student body.

Proper ergonomics improve comfort, which is instrumental in ensuring students stay focused and attentive.

Learn2 is engineered with innovative materials to provide a high degree of comfort and durability