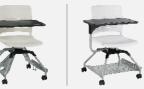

# Designed to move quickly, easily and often, Learn2 adapts to user needs.

Support arm rotates 220 degrees to left or right. Non-handed design allows for work surface to be positioned at right, left or centre. Design provides for ample belly room, leg and knee clearance. Swivel seat for effortless ingress and egress.