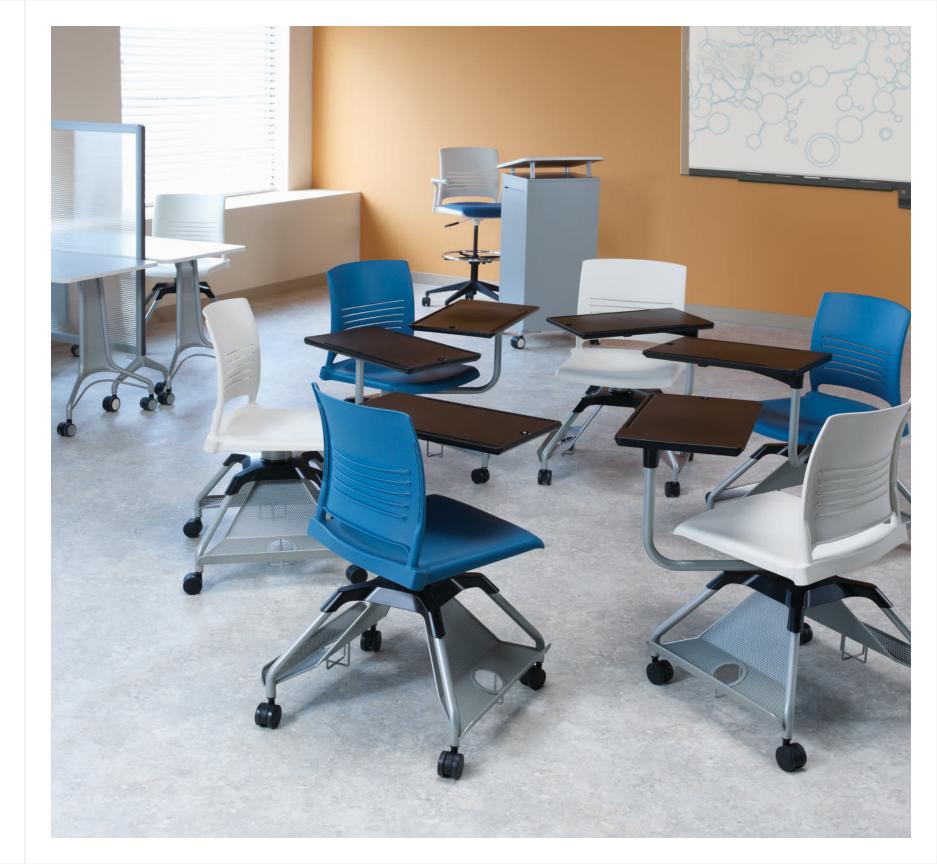

Learn2 is designed to move quickly, easily and often. With its youthful and bright looks, Learn2 is the perfect choice for learning environments.

# Designed to move quickly, easily and often, Learn2 adapts to user needs.

Support arm rotates 220 degrees to left or right. Non-handed design allows for work surface to be positioned at right, left or centre. Design provides for ample belly room, leg and knee clearance. Swivel seat for effortless ingress and egress.

Modes of learning are dynamic and keep changing, and leaning spaces need to adapt. People need the freedom to move, group and regroup, reach out, interact and connect with each other or work in solitude.

Our education furniture holds up to decades of rigorous use by the student body.

Proper ergonomics improve comfort, which is instrumental in ensuring students stay focused and attentive.

Learn2 is engineered with innovative materials to provide a high degree of comfort and durability