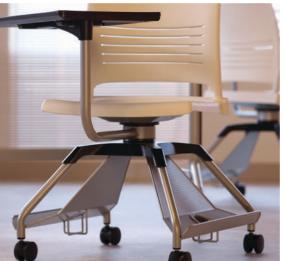

# Designed to move quickly, easily and often, Learn2 adapts to user needs.

Support arm rotates 220 degrees to left or right. Non-handed design allows for work surface to be positioned at right, left or centre. Design provides for ample belly room, leg and knee clearance. Swivel seat for effortless ingress and egress.

#### Learn2-Wave shell

Solid Poly or Upholstered Seat; Casters or Glides

| With Surface, No Rack   | W23.25" | D28-34" | H33.3" |
|-------------------------|---------|---------|--------|
| With Surface, With Rack | W23.25" | D28-34" | H33.3" |
| Worksurface             | W21.5"  | D13"    |        |

| No Surface, No Rack   | W21.5"  | D23.25" | H33.3" |
|-----------------------|---------|---------|--------|
| No Surface, With Rack | W23.25" | D23.25" | H33.3" |