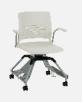

# Designed to move quickly, easily and often, Learn2 adapts to user needs.

Support arm rotates 220 degrees to left or right. Non-handed design allows for work surface to be positioned at right, left or centre. Design provides for ample belly room, leg and knee clearance. Swivel seat for effortless ingress and egress.