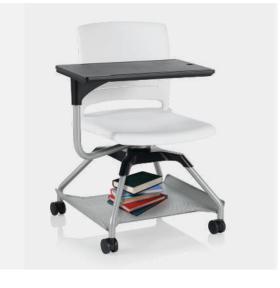

#### Learn2-Wave shell

Solid Poly or Upholstered Seat; Casters or Glides

| With Surface, No Rack   | W23.25" | D28-34" | H33.3" |
|-------------------------|---------|---------|--------|
| With Surface, With Rack | W23.25" | D28-34" | H33.3" |
| Worksurface             | W21.5"  | D13"    |        |

| No Surface, No Rack   | W21.5"  | D23.25" | H33.3" |
|-----------------------|---------|---------|--------|
| No Surface, With Rack | W23.25" | D23.25" | H33.3" |