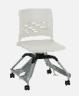

# Designed to move quickly, easily and often, Learn2 adapts to user needs.

Support arm rotates 220 degrees to left or right. Non-handed design allows for work surface to be positioned at right, left or centre. Design provides for ample belly room, leg and knee clearance. Swivel seat for effortless ingress and egress.