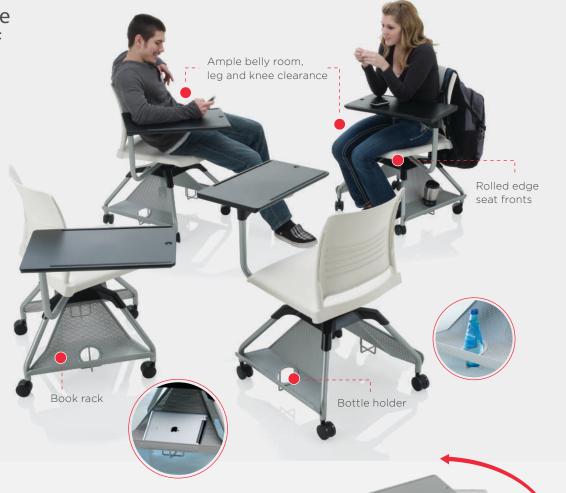

# Designed to move quickly, easily and often, Learn2 adapts to user needs.

Support arm rotates 220 degrees to left or right. Non-handed design allows for work surface to be positioned at right, left or centre. Design provides for ample belly room, leg and knee clearance. Swivel seat for effortless ingress and egress.

Our education furniture holds up to decades of rigorous use by the student body.

Proper ergonomics improve comfort, which is instrumental in ensuring students stay focused and attentive.

Learn2 is engineered with innovative materials to provide a high degree of comfort and durability