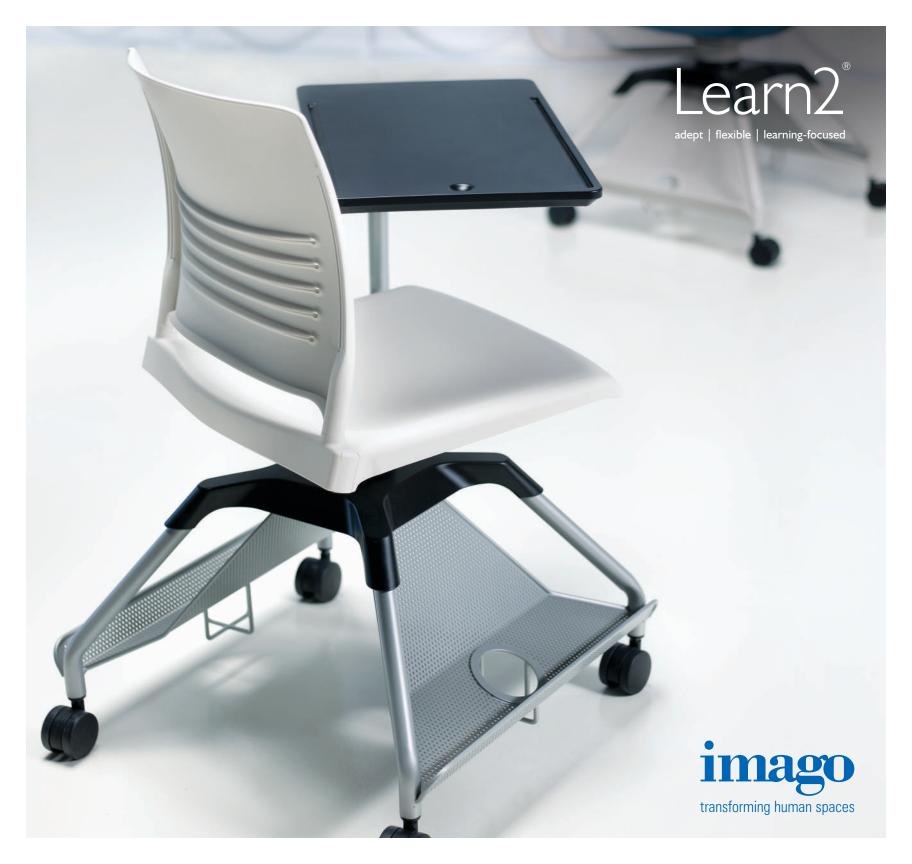

Learn2 is designed to move quickly, easily and often. With its youthful and bright looks, Learn2 is the perfect choice for learning environments.

# Designed to move quickly, easily and often, Learn2 adapts to user needs.

Support arm rotates 220 degrees to left or right. Non-handed design allows for work surface to be positioned at right, left or centre. Design provides for ample belly room, leg and knee clearance. Swivel seat for effortless ingress and egress.