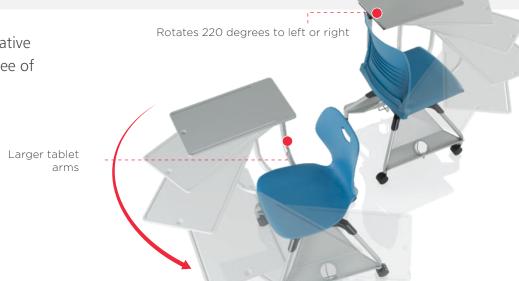

# Designed to move quickly, easily and often, Learn2 adapts to user needs.

Support arm rotates 220 degrees to left or right. Non-handed design allows for work surface to be positioned at right, left or centre. Design provides for ample belly room, leg and knee clearance. Swivel seat for effortless ingress and egress.