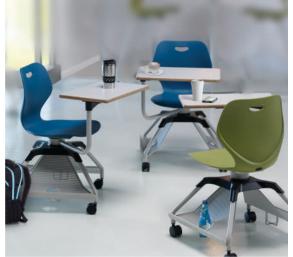

Learn2 is designed to move quickly, easily and often. With its youthful and bright looks, Learn2 is the perfect choice for learning environments.

# Designed to move quickly, easily and often, Learn2 adapts to user needs.

Support arm rotates 220 degrees to left or right. Non-handed design allows for work surface to be positioned at right, left or centre. Design provides for ample belly room, leg and knee clearance. Swivel seat for effortless ingress and egress.

Our education furniture holds up to decades of rigorous use by the student body.

Proper ergonomics improve comfort, which is instrumental in ensuring students stay focused and attentive.

Learn2 is engineered with innovative materials to provide a high degree of comfort and durability