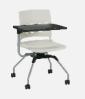

# Designed to move quickly, easily and often, Learn2 adapts to user needs.

Support arm rotates 220 degrees to left or right. Non-handed design allows for work surface to be positioned at right, left or centre. Design provides for ample belly room, leg and knee clearance. Swivel seat for effortless ingress and egress.