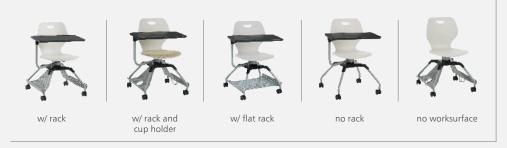

## Strive®

w/ rack w/ rack and cup holder

w/ flat rack

no rack

no worksurface

cantilevered arms no worksurface

w/ arms

Learn2-Strive shell