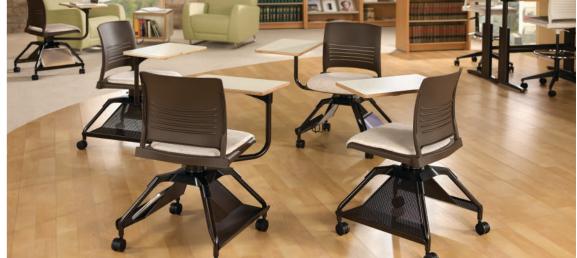

Learn2 is designed to move quickly, easily and often. With its youthful and bright looks, Learn2 is the perfect choice for learning environments.

Modes of learning are dynamic and keep changing, and leaning spaces need to adapt. People need the freedom to move, group and regroup, reach out, interact and connect with each other or work in solitude.